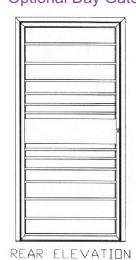

### Day Gate

An attractive day gate for easy access in and out of the vault room during working hours is available as an optional extra.

#### **Optional Day Gate**

Electronic Lock with new self-powering technology