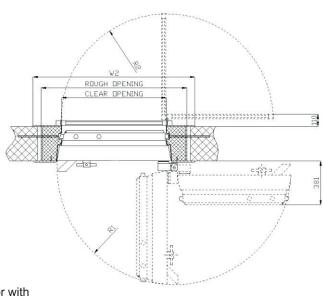

## **Top Elevation**

Vault Door with integrated Emergency Door

#### Recommended Rough (Wall) Opening:

Height: **2083mm** (82") Width: **1120mm** (40")

Wall Thickness: < 250mm (10")

#### **Clear Opening:**

Height: **1950mm** (76.8") Width: **900mm** (35.4")