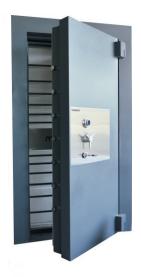

#### DOOR

The JS90 GLADIATOR vault door is constructed of inner and outer electrically welded steel plates enclosing 90mm (3½") of Megasafe's new superior high-density composite barrier material. In addition to this monolith, the entire door is covered by drill resistive "megasteel" anti penetration plates a matirx grid and our "Z" reinforcement bars. The entire door has overall thickness of 7. 1" (180 mm). The combination of Megasafe's barrier materials provide the door a unique strength to protect against sophisticated and concentrated modern tool and torch attacks

#### Frame

Factory-casted reinforced composite barrier material around entire door frame making a uniquely strong door jamb area providing no weak points for attack found only on MEGASAFE vault doors. The frame is constructed of massive 10mm (0.4") thick steel plates that fit around the vault room walls.

#### Locks

The vault door is equipped with UL Listed mechanical or electronic combination lock and a 9-lever high security key lock.

# Boltwork and Relocking Mechanism

Megasafe's massive 3 way "Pull and Push" locking mechanism activates 38mm (1 ½") bolts. A continuous, reinforced interlocking rail secures the door on the hinge side. The vital mechanism areas are protectedby a glass plate. An attack bytool. torch or explosives will shatter theglass activating four relocking devices thus preventing the safe frombeing opened. In addition, both locksare connected to two live relockers. A floating connection between the locks and the live relockers ensure thatevery time the safe is locked, the relocks will move into the locked position.