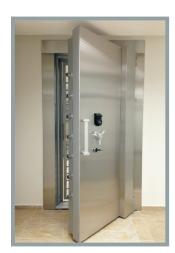

#### DOOR

The JS90 GLADIATOR vault door is constructed of inner and outer electrically welded steel plates enclosing 90mm (3½") of Megasafe's new superior high-density composite barrier material. In addition to this monolith, the entire door is covered by drill resistive "megasteel" anti penetration plates a matirx grid and our "Z" reinforcement bars. The entire door has overall thickness of 7. 1" (180 mm). The combination of Megasafe's barrier materials provide the door a unique strength to protect against sophisticated and concentrated modern tool and torch attacks

#### Frame

Factory-casted reinforced composite barrier material around entire door frame making a uniquely strong door jamb area providing no weak points for attack found only on MEGASAFE vault doors. The frame is constructed of massive 10mm (0.4") thick steel plates that fit around the vault room walls.

#### Locks

The vault door is equipped with UL Listed mechanical or electronic combination lock and a 9-lever high security key lock.

# Boltwork and Relocking Mechanism

Megasafe's massive 3 way "Pull and Push" locking mechanism activates 38mm (1 ½") bolts. A continuous, reinforced interlocking rail secures the door on the hinge side. The vital mechanism areas are protectedby a glass plate. An attack bytool. torch or explosives will shatter theglass activating four relocking devices thus preventing the safe frombeing opened. In addition, both locksare connected to two live relockers. A floating connection between the locks and the live relockers ensure thatevery time the safe is locked, the relocks will move into the locked position.