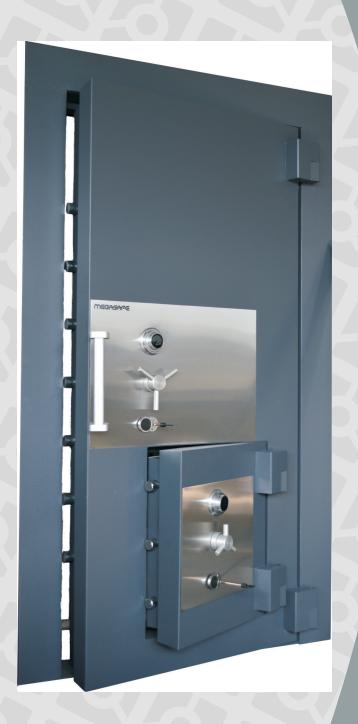

#### DOOR

The JS90 GLADIATOR vault door is constructed of inner and outer electrically welded steel plates enclosing 90mm (3½") of Megasafe's new superior high-density composite barrier material. In addition to this monolith, the entire door is covered by drill resistive "megasteel" anti penetration plates a matirx grid and our "Z" reinforcement bars. The entire door has overall thickness of 7. 1" (180 mm). The combination of Megasafe's barrier materials provide the door a unique strength to protect against sophisticated and concentrated modern tool and torch attacks

#### Frame

Factory-casted reinforced composite barrier material around entire door frame making a uniquely strong door jamb area providing no weak points for attack found only on MEGASAFE vault doors. The frame is constructed of massive 10mm (0.4") thick steel plates that fit around the vault room walls.

#### Locks

The vault door is equipped with UL Listed mechanical or electronic combination lock and a 9-lever high security key lock.

# Boltwork and Relocking Mechanism

Megasafe's massive 3 way "Pull and Push" locking mechanism activates 38mm (1 ½") bolts. A continuous, reinforced interlocking rail secures the door on the hinge side. The vital mechanism areas are protectedby a glass plate. An attack bytool. torch or explosives will shatter theglass activating four relocking devices thus preventing the safe frombeing opened. In addition, both locksare connected to two live relockers. A floating connection between the locks and the live relockers ensure thatevery time the safe is locked, the relocks will move into the locked position.