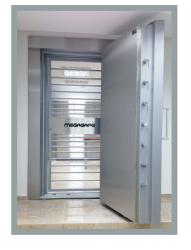

### Day Gate

An attractive day gate for easy access in and out of the vault room during working hours is available as an optional extra.

## **Top Elevation**

Vault Door with integrated Emergency Door