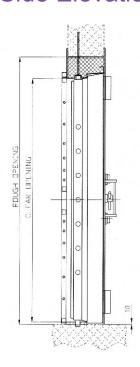

## Side Elevation

#### Recommended Rough (Wall) Opening:

Height: **2083mm** (82") Width: **1120mm** (40")

Wall Thickness: < 250mm (10")

#### **Clear Opening:**

Height: **1950mm** (76.8") Width: **900mm** (35.4")