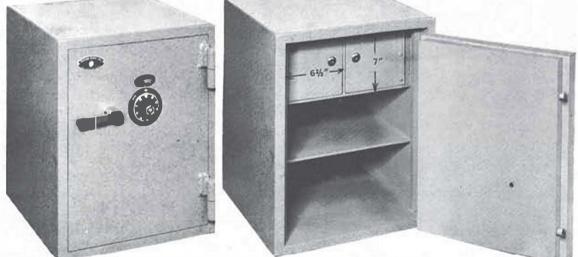

### COMES EMPTY—SEE PRICE LIST FOR CABINET CR5 GENERAL SPECIFICATIONS

MAJOR Safes Rectangular Door Chests are constructed strictly according to the "BURGLARY MANUAL SPECIFICATIONS" and are highly burglary resistive, more so than ordinary record safes. These chests may be installed in concrete blocks, steel containers filled with concrete, or in walls in basements. All are equipped with Sargent Greenleaf Combinations Lock with a Relocking Device, protected with a hard plate to prevent drilling. Walls are  $\frac{1}{2}$ " solid thick steel, Door—1" solid thick steel, thickness as required by the Insurance Burglary Manual to meet the Rating Specified.

#### SPECIALS MADE TO ORDER

SUBMIT SKETCHES OR DRAWINGS FOR FREE QUOTATIONS.

| "C"<br>RATED | OUTSIDE<br>BODY |      |      | OVERALL<br>BODY | INSIDE<br>BODY |      |      |                     |                     |
|--------------|-----------------|------|------|-----------------|----------------|------|------|---------------------|---------------------|
| MODEL        | HIGH            | WIDE | DEEP | DEPTH           | HIGH           | WIDE | DEEP | CAPACITY<br>CU- IN. | SHIPPING<br>WTSLBS. |
| CR4          | 13"             | 15"  | 20"  | 22"             | 12"            | 14"  | 16½" | 3024                | 360                 |
| CR5          | 28″             | 18"  | 22"  | 24"             | 27"            | 17"  | 18%" | 7488                | 590                 |

#### DIMENSIONS

LOOK FOR THESE LABELS - THEY INSURE YOU TOP SECURITY

| Unartenter | C AR     |
|------------|----------|
| ODELOCKING | NUPECTED |
| DEWICE NO  | anonou b |

COMBINATION LOCK GROUP 2 No. []()[)[]()