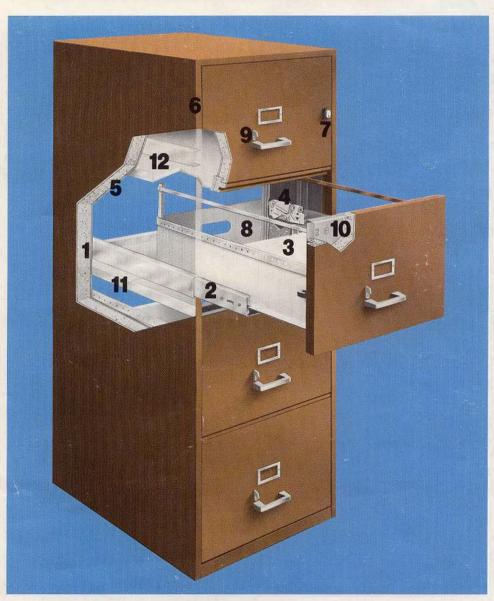

## U.L. Insulated Record Container Class 350 - 1 Hour

- Insulation is glass fiber reinforced for strength.
- 2 Heavy-duty drive roll ball bearing suspension for smooth drawer operations.
- 3 Follower block slides with finger tip action.
- 4 Lock bypass feature lets you choose which drawers stay locked and which don't.
- **5** Double steel wall construction creates a strong, singles unit. Inner wall prevents insulation from flaking.
- **6** Seamless construction for smooth, modern look.
- 7 Plunger style lock securely locks all drawers.
- **8** Drawer height allows for easy filing of oversized records and full tab clearance.
- **9** Convenient thumb latch allows easy drawer opening.
- 10 Dual positions Legal and letter for hanging folder rods in legal size file.
- 11 Anti-pilferage divider plates restricts unauthorized access to other drawers.
- 12 Insulation between drawers affords additional record protection if one or more drawers are left open.